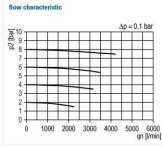

Flow rate measurement: At  $P_1 = 6$  bar and pressure drop  $\Delta_p = 0.1$  bar

Filter rating: 0.01 µm Efficiency: 99.999 %

Filter element: Borosilicate-POM Residual oil content:

0.01 mg/m<sup>3</sup>