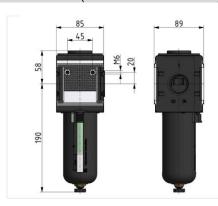

| Micro-filter with polycarbonate bowl and bowl guard |          |        |                    |                    |      |    |  |
|-----------------------------------------------------|----------|--------|--------------------|--------------------|------|----|--|
| Art. No.                                            | Type No. | Thread | Housing            | Flow rate<br>I/min | Size | DN |  |
| 133145                                              | FM 44 S  | G 3/4  | Die-cast aluminium | 1500               | 4    | 20 |  |