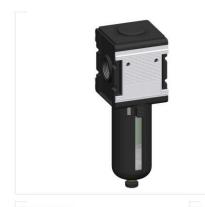

## Micro-filter (fine-filter) Art. No. 133145 - Type No. FM 44 S

P 1-329 e

## »multifix« series

For filtering out solid impurities larger than 0.01 µm.

Max. input pressure: 16 bar -10 to 60 °C Medium temperature: Ambient temperature: -10 to 60 °C Drain vale: Semi-automatic

Sealant: